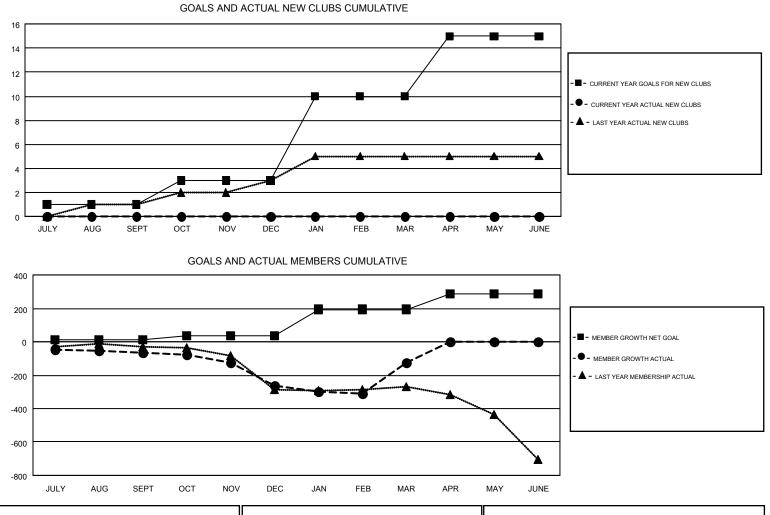

#### GMT: JOOST PAIJMANS

| -             | Club          | S         |               | Members               |                           |                         |                                                    |  |
|---------------|---------------|-----------|---------------|-----------------------|---------------------------|-------------------------|----------------------------------------------------|--|
|               | RESULTS FOR   | 2017-2018 |               | RESULTS FOR 2017-2018 |                           |                         |                                                    |  |
| QUARTER       | NEW CLUB GOAL | NEW CLUBS | DROPPED CLUBS | QUARTER               | MEMBER GROWTH NET<br>GOAL | MEMBER GROWTH<br>ACTUAL | DROPPED<br>MEMBERS ACTUAL<br>(including transfers) |  |
| JULY/AUG/SEPT | 1             | 0         | 6             | JULY/AUG/SEPT         | 12                        | 266                     | 288                                                |  |
| OCT/NOV/DEC   | 2             | 0         | 3             | OCT/NOV/DEC           | 26                        | 181                     | 356                                                |  |
| JAN/FEB/MAR   | 7             | 0         | 3             | JAN/FEB/MAR           | 156                       | 469                     | 288                                                |  |
| APR/MAY/JUNE  | 5             | 0         | 0             | APR/MAY/JUNE          | 94                        | 0                       | 0                                                  |  |